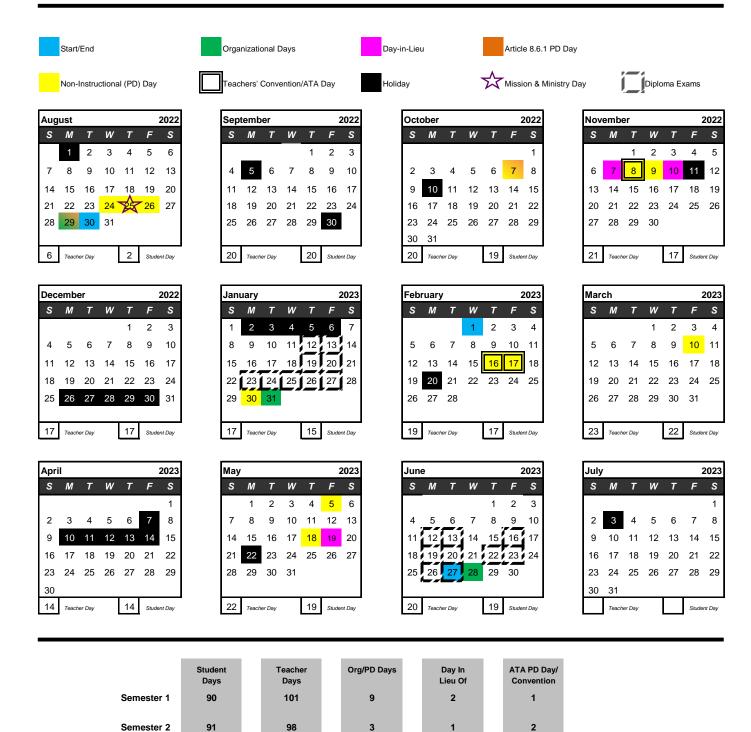

# Blessed Sacrament Outreach School School Calendar 2022-2023

Board Motion: 2022-025

**Totals** 

181

199

Revised March 21, 2022

| Important Dates |                                         |  |  |  |  |  |
|-----------------|-----------------------------------------|--|--|--|--|--|
| August 23       | Administrator's Meeting                 |  |  |  |  |  |
| August 24       | Professional Development Day            |  |  |  |  |  |
| August 25       | Mission & Ministry Day                  |  |  |  |  |  |
| August 26       | Professional Development Day            |  |  |  |  |  |
| August 29       | Article 8.6.1 PD Day/Organizational Day |  |  |  |  |  |
| August 30       | First Day of School                     |  |  |  |  |  |
| September 5     | Labour Day                              |  |  |  |  |  |
| September 30    | National Truth and Reconciliation Day   |  |  |  |  |  |
| October 7       | Article 8.6.1 PD Day/ PD Day            |  |  |  |  |  |
| October 10      | Thanksgiving                            |  |  |  |  |  |
| November 7      | Day in Lieu                             |  |  |  |  |  |
| November 8      | ATA Day                                 |  |  |  |  |  |
| November 9      | Professional Development Day            |  |  |  |  |  |
| November 10     | Day in Lieu                             |  |  |  |  |  |
| November 11     | Remembrance Day                         |  |  |  |  |  |
| Dec 24-Jan 6    | Christmas Break                         |  |  |  |  |  |
| January 30      | Professional Development Day            |  |  |  |  |  |
| January 31      | Organizational Day                      |  |  |  |  |  |
| February 1      | First Day of Second Semester            |  |  |  |  |  |
| February 16-17  | Teacher's Convention - No School        |  |  |  |  |  |
| February 20     | Family Day                              |  |  |  |  |  |
| March 10        | Professional Development Day            |  |  |  |  |  |
| April 7         | Good Friday                             |  |  |  |  |  |
| April 10        | Easter Monday                           |  |  |  |  |  |
| April 11-14     | Easter Break                            |  |  |  |  |  |
| May 5           | Professional Development Day            |  |  |  |  |  |
| May 18          | Professional Development Day            |  |  |  |  |  |
| May 19          | Day in Lieu                             |  |  |  |  |  |
| May 22          | Victoria Day                            |  |  |  |  |  |
| June 27         | Last day of School for Students         |  |  |  |  |  |
| June 28         | Organizational Day                      |  |  |  |  |  |
|                 |                                         |  |  |  |  |  |

## Student, Non-Instructional, Organizational & Operational Days

|                     | Student | Prof/Org | ATA  | Days In | Oper. |
|---------------------|---------|----------|------|---------|-------|
|                     | Days    | Days     | Days | Lieu    | Days  |
| August              | 2       | 4        |      |         | 6     |
| September           | 20      |          |      |         | 20    |
| October             | 19      | 1        |      |         | 20    |
| November            | 17      | 1        | 1    | 2       | 21    |
| December            | 17      |          |      |         | 17    |
| January             | 15      | 2        |      |         | 17    |
| February            |         |          |      |         |       |
| Semester 1 Subtotal | 90      | 8        | 1    | 2       | 101   |
| February            | 17      |          | 2    |         | 19    |
| March               | 22      | 1        |      |         | 23    |
| April               | 14      |          |      |         | 14    |
| May                 | 19      | 2        |      | 1       | 22    |
| June                | 19      | 1        |      |         | 20    |
| Semester 2 Subtotal | 91      | 4        | 2    | 1       | 98    |
| Totals              | 181     | 12       | 3    | 3       | 199   |